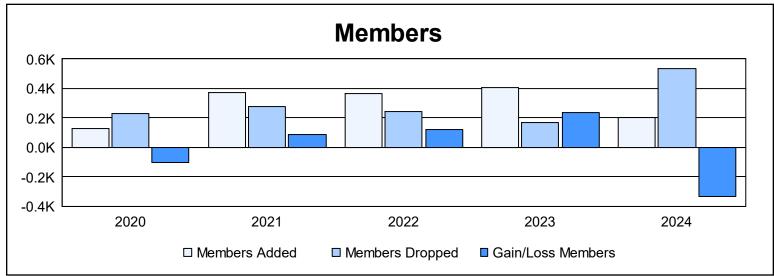

District 412 A As of June 2024 Cumulative

| Year      | New<br>Clubs | Dropped<br>Clubs | Gain/<br>Loss<br>Clubs | New<br>Members | Charter<br>Members | Reinstate<br>Members | Transfer<br>Members | Total<br>Member<br>Added | Total<br>Members<br>Dropped | Gain/<br>Loss<br>Members |
|-----------|--------------|------------------|------------------------|----------------|--------------------|----------------------|---------------------|--------------------------|-----------------------------|--------------------------|
| 2019-2020 | 2            | 1                | 1                      | 54             | 51                 | 13                   | 9                   | 127                      | 228                         | -101                     |
| 2020-2021 | 8            | 5                | 3                      | 149            | 200                | 7                    | 13                  | 369                      | 280                         | 89                       |
| 2021-2022 | 8            | 0                | 8                      | 164            | 189                | 8                    | 3                   | 364                      | 243                         | 121                      |
| 2022-2023 | 9            | 0                | 9                      | 180            | 202                | 6                    | 19                  | 407                      | 172                         | 235                      |
| 2023-2024 | 1            | 12               | -11                    | 165            | 23                 | 9                    | 4                   | 201                      | 532                         | -331                     |
| Average   | 6            | 4                | 2                      | 142            | 133                | 9                    | 10                  | 294                      | 291                         | 3                        |