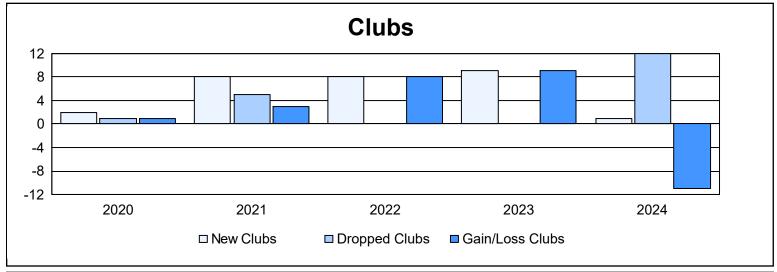

District 412 A As of June 2024 Cumulative

| Year      | New<br>Clubs | Dropped<br>Clubs | Gain/<br>Loss<br>Clubs | New<br>Members | Charter<br>Members | Reinstate<br>Members | Transfer<br>Members | Total<br>Member<br>Added | Total<br>Members<br>Dropped | Gain/<br>Loss<br>Members |
|-----------|--------------|------------------|------------------------|----------------|--------------------|----------------------|---------------------|--------------------------|-----------------------------|--------------------------|
| 2019-2020 | 2            | 1                | 1                      | 54             | 51                 | 13                   | 9                   | 127                      | 228                         | -101                     |
| 2020-2021 | 8            | 5                | 3                      | 149            | 200                | 7                    | 13                  | 369                      | 280                         | 89                       |
| 2021-2022 | 8            | 0                | 8                      | 164            | 189                | 8                    | 3                   | 364                      | 243                         | 121                      |
| 2022-2023 | 9            | 0                | 9                      | 180            | 202                | 6                    | 19                  | 407                      | 172                         | 235                      |
| 2023-2024 | 1            | 12               | -11                    | 165            | 23                 | 9                    | 4                   | 201                      | 532                         | -331                     |
| Average   | 6            | 4                | 2                      | 142            | 133                | 9                    | 10                  | 294                      | 291                         | 3                        |